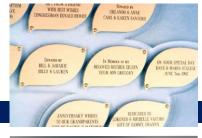

Your tax-deductible donation (Tax ID#520743333) is a permanent symbol, and unwavering reminder of how you helped support and continue our success. Each leaf recognizing you, your family, loved ones, your group or business will be permanently and prominently displayed on our beautiful **AMB Benefactor Tree** at the entrance of the Airmen Memorial Building at 5211 Auth Road in Suitland, Maryland.

**Each Leaf is a minimum donation of \$1,200** (\$100 per month/12 months) and may be personalized with a name, dates of service or special date, memorial tribute, the name of your company, or a special message of your choosing.

The engraving of each leaf can be 1, 2 or 3 lines. The maximum number of letters or numbers per line (including spaces) depends on whether you choose a larger or smaller font size.