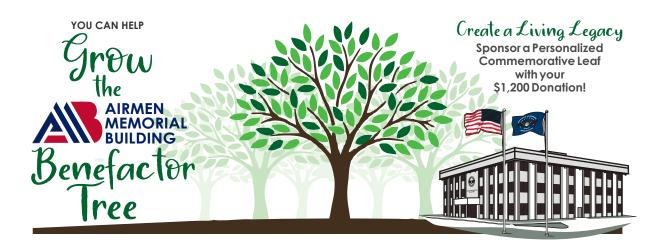

## Built in 1980, the Airmen Memorial Building is a fitting tribute to all past, present, and future Airmen.

In honor of our building's 39th Anniversary, AFSA invites you to help protect, maintain and enhance AFSA headquarters by sponsoring a leaf on our **AMB Benefactor Tree**.

Your tax-deductible donation (Tax ID#520743333) is a permanent symbol, and unwavering reminder of how you helped support and continue our success. Each leaf recognizing you, your family, loved ones, your group or business will be permanently and prominently displayed on our beautiful **AMB Benefactor Tree** at the entrance of the Airmen Memorial Building at 5211 Auth Road in Suitland, Maryland.

**Each Leaf is a minimum donation of \$1,200** (\$100 per month/12 months) and may be personalized with a name, dates of service or special date, memorial tribute, the name of your company, or a special message of your choosing.